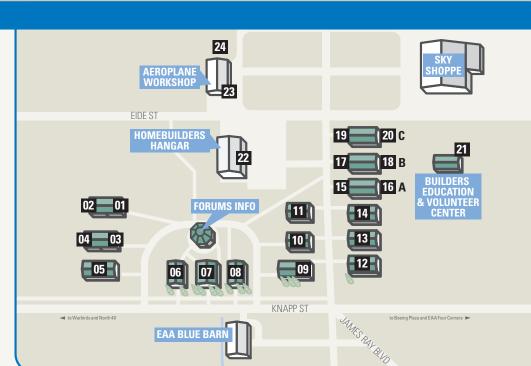

### Workshops presented by Aircraft Spruce & Specialty

12..... Sheet Metal Workshop: Aircraft Spruce & Specialty

13..... Fabric Covering Workshop: Poly Fiber Aircraft Coatings

14..... TIG Welding Workshop: Lincoln Electric

15..... Composite Workshop

16..... Workshop Classroom A

17..... Wood Workshop 18..... Workshop Classroom B

19..... Gas Welding Workshop

20..... Workshop Classroom C

21..... Builders Education Center

and Workshop Volunteer Center 22..... Homebuilders Hangar: Aircraft Spruce & Specialty

23..... Aeroplane Workshop

24..... Homebuilts in Review

Check the EAA AirVenture Oshkosh Schedule Guide, AirVenture app, or AirVenure.org/schedule for workshop times and locations.