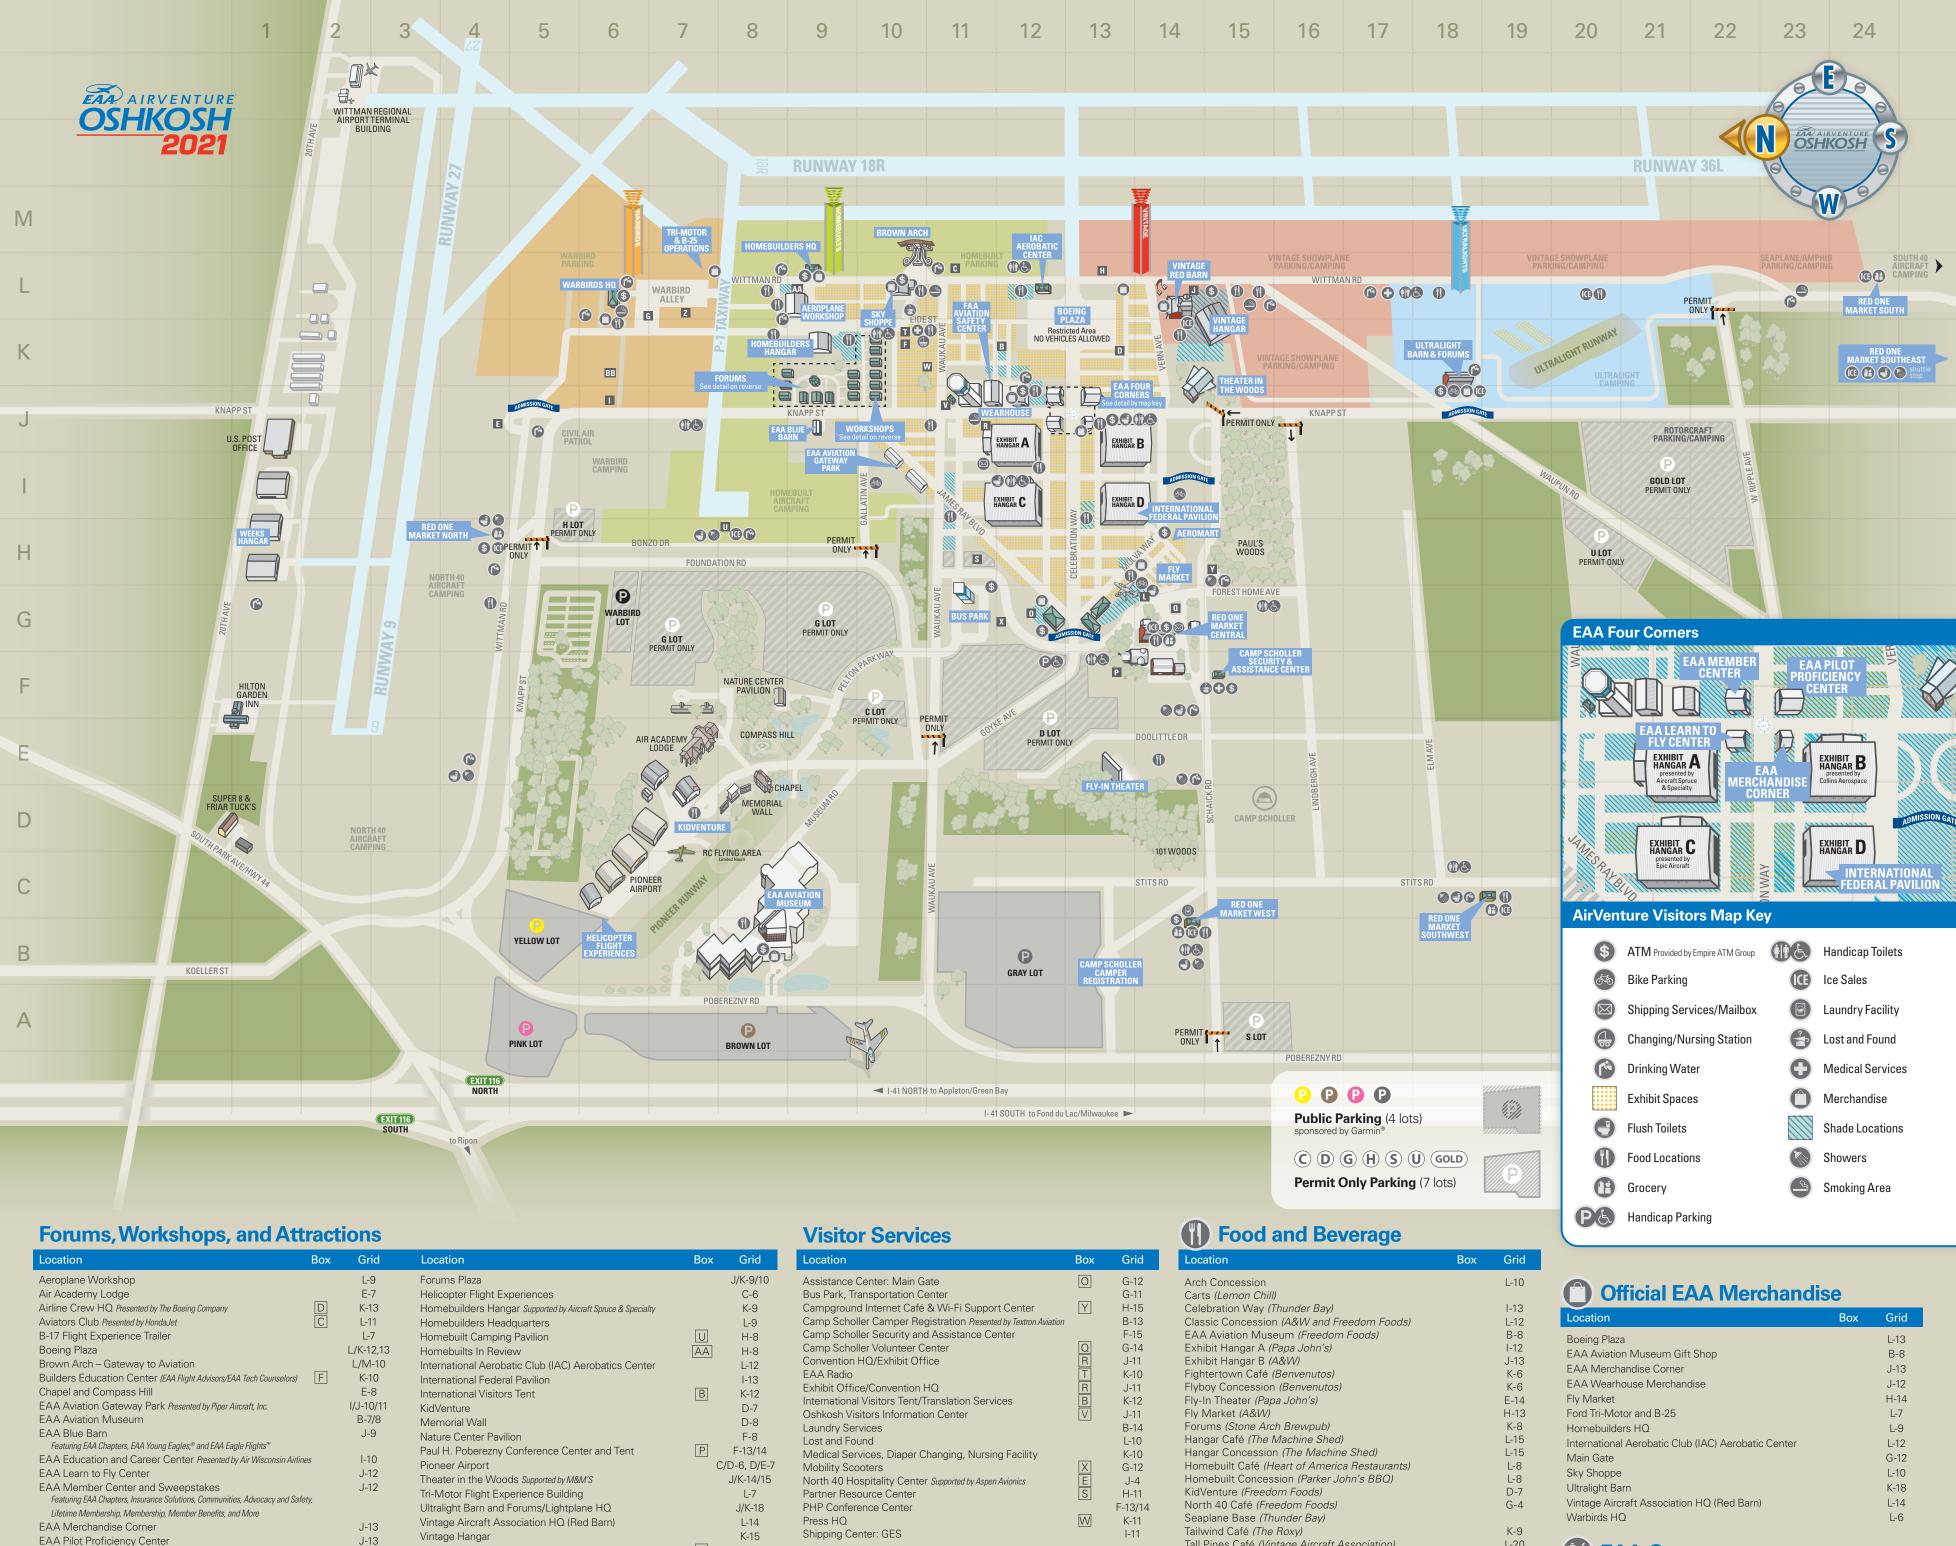

## **Important Visitor Phone Numbers**

| Bus Park Tower (bus/taxi/limo info) | (920) 230-7932 |
|-------------------------------------|----------------|
| Camp Scholler First Aid             | (920) 230-7807 |
| Camp Scholler Registration Building | (920) 230-772  |
| EAA Flightline Operations           | (920) 230-7790 |
| Emergency Aircraft Repair           | (920) 230-779  |
| FBO – Basler Flight Service         | (920) 236-7827 |
| First-Aid Station                   | (920) 230-7808 |
| Flight Service                      | (800) 992-7433 |
| General Information                 | (920) 230-7800 |
| Homebuilders Headquarters           | (920) 230-7799 |
| Homebuilt Aircraft Parking          | (920) 230-7817 |
| Security                            | (920) 230-7754 |
| Showplane Camping                   | (920) 230-7818 |
| Wittman Regional Airport            | (920) 236-4930 |
|                                     |                |

## In the event of an emergency, PLEASE DIAL 911

(Camp Scholler Security and Assistance Center is ocated across from the bunkhouse showers; first-aid station is located east of Press Headquarters)

LYCOMING.COM

J/K-10

J-6

**Event Information** 

Assistance Center: Main Gate

Convention HQ/Exhibit Office

Communications Center

Lost and Found

Location

Vintage in Review

Warbirds in Review

Warbird Tram Tours

Warbirds of America HQ

Warbirds Youth Education Center/Redbird Flight Simulators BB

Workshops Plaza Presented by Aircraft Spruce & Specialty

World War II Living History Encampment

Volunteer Park

Warbird Alley

J-13

1-12

I-13

I-10

J-11

J-11

E-13

Featuring IFR and VFR Simulators, Tech Talks, and More

Exhibit Hangar B Presented by Collins Aerospace

Fly-In Theater Presented by Ford Motor Company

Exhibit Hangar C Presented by Epic Aircraft

Exhibit Hangar D

Exhibit Hangar G

FAA Control Tower

Exhibit Hangar A Presented by Aircraft Spruce & Specialty

FAA Aviation Safety Center, Flight Service Station

Tall Pines Café (Vintage Aircraft Association)

The Outer Marker (Red's Pizza and Catering)

Ultralight Concession (Parker John's BBQ)

Twin Oaks Food Court (Parker John's BBQ, Osorio's Latin Fusion,

Tower Concession (A&W)

Ultralight Café (Parker John's BBQ)

Vintage Café (Major Goolsby's)

Waypoint Café (Major Goolsby's)

Benvenutos)

Vintage Concession

Box

O H R

Grid

G-12

L-13

J-11

L-10

L-20

H-11

J-11

J-12

L-18

L-20

K-14

K-11

**EAA Grocery** 

Red One Market Central

Red One Market North

Red One Market South

Red One Market West

Red One Market Southwest

Red One Market Southeast

Grid

G-14

H-4

L-24

C-19

M-24

B-14

Location