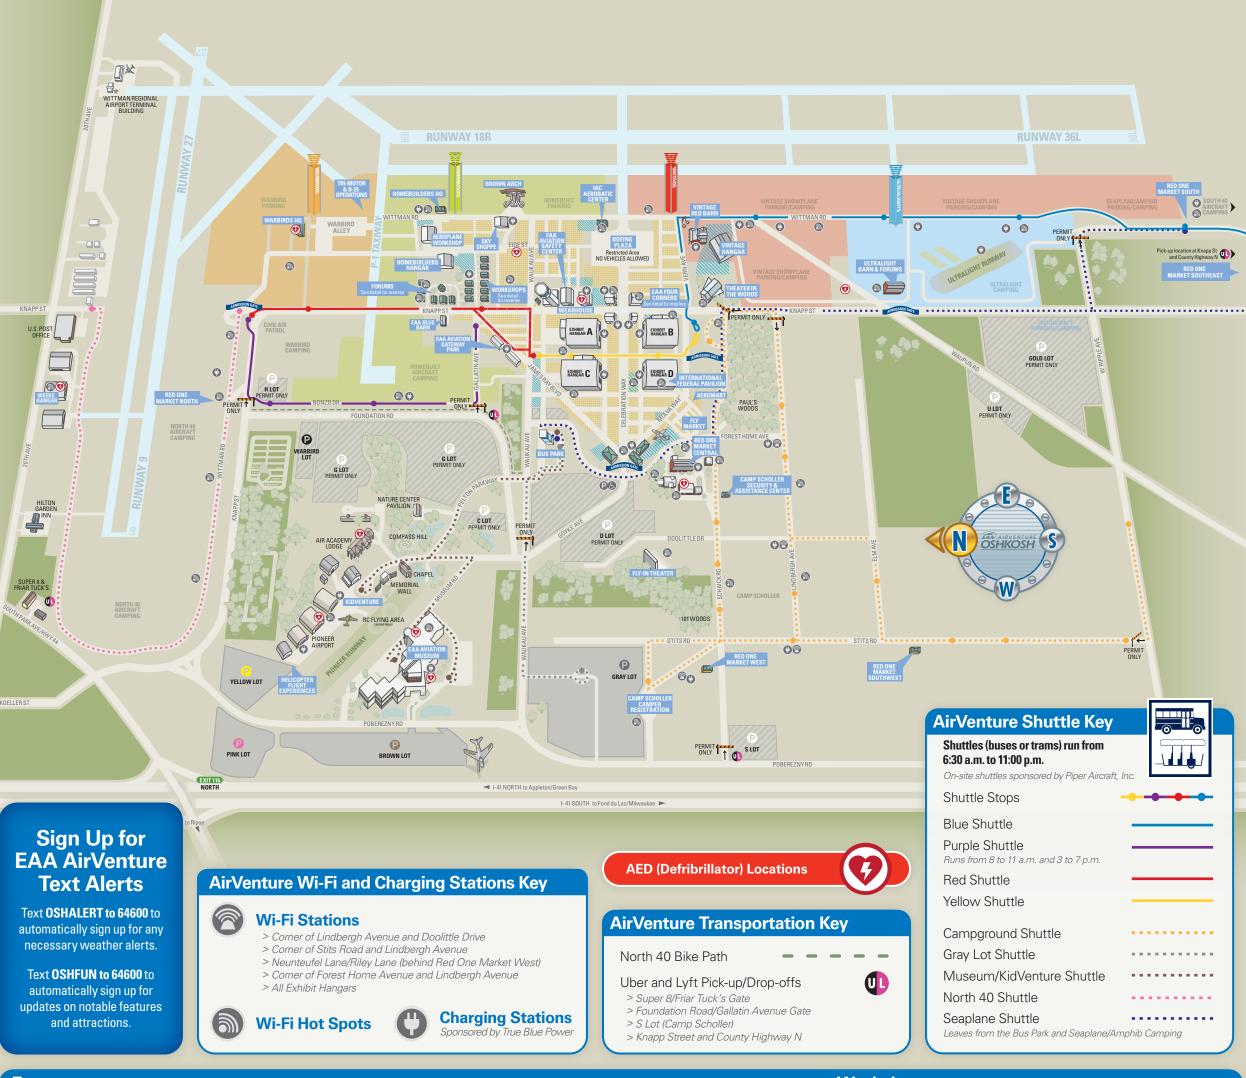

#### **Forums**

01..... Forums Stage 1: Crewchief Systems

02..... Forums Stage 2: GAMA

03..... Forums Stage 3

04..... Forums Stage 4

05..... Forums Stage 5: Scheme Designers

**06..... Forums Stage 6:** EnerSys

07..... Forums Stage 7

08..... Forums Stage 8: ForeFlight

09..... Forums Stage 9: Chris Heintz/Zenith

Aircraft Company 10..... Forums Stage 10: Poly Fiber

Aircraft Coatings

11 Forums Stage 11: DeltaHawk Engines

Check the EAA AirVenture Oshkosh Schedule Guide, AirVenture app, or AirVenure.org/schedule for forum and presentation times and locations.

### Workshops presented by Aircraft Spruce & Specialty

12..... Sheet Metal Workshop: Aircraft Spruce & Specialty

13..... Fabric Covering Workshop: Poly Fiber Aircraft Coatings

14..... TIG Welding Workshop: Lincoln Electric

15..... Composite Workshop

16..... Workshop Classroom A

17..... Wood Workshop 18..... Workshop Classroom B

19..... Gas Welding Workshop

20..... Workshop Classroom C

21..... Builders Education Center

and Workshop Volunteer Center 22..... Homebuilders Hangar: Aircraft Spruce & Specialty

23..... Aeroplane Workshop

24..... Homebuilts in Review

Check the EAA AirVenture Oshkosh Schedule Guide, AirVenture app, or AirVenure.org/schedule for workshop times and locations.

# **Download the App!**

Maps, schedules, menus, and more! The new EAA AirVenture Oshkosh 2021 app is now available!

Share your favorite memories using #0SH21 to be part of the social feed. Follow EAA on Facebook, Twitter, Instagram, and YouTube to get all the latest highlights.